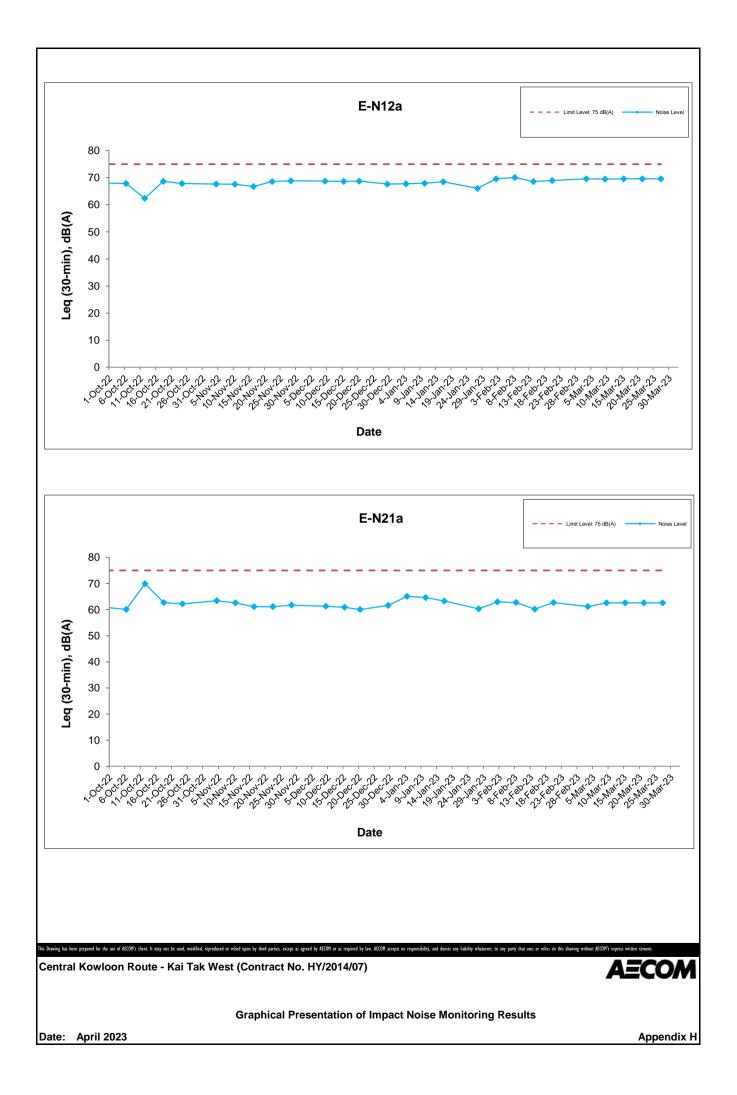

## Appendix H Regular Construction Noise Monitoring Results

| Date      | Weather<br>Condition | Noise Level for 30-min, $dB(A)^+$ |      |      |      | Limit Level, | Exceedance |
|-----------|----------------------|-----------------------------------|------|------|------|--------------|------------|
|           |                      | Time                              | L90  | L10  | Leq  | dB(A)        | (Y/N)      |
| 3-Mar-23  | Sunny                | 13:50                             | 68.3 | 71.0 | 69.6 | 75           | Ν          |
| 9-Mar-23  | Sunny                | 14:00                             | 67.3 | 71.0 | 69.5 | 75           | Ν          |
| 15-Mar-23 | Sunny                | 13:50                             | 66.9 | 71.4 | 69.6 | 75           | Ν          |
| 21-Mar-23 | Sunny                | 11:45                             | 65.3 | 70.8 | 69.6 | 75           | Ν          |
| 27-Mar-23 | Sunny                | 13:50                             | 68.5 | 71.0 | 69.6 | 75           | N          |

Daytime Noise Monitoring Results at Station E-N12a (19 Hing Yan Street)

Daytime Noise Monitoring Results at Station E-N21a (Block B of Merit Industrial Centre)

| Date      | Weather<br>Condition | Noise Level for 30-min, dB(A) $^{\#}$ |      |      |      | Limit Level, | Exceedance |
|-----------|----------------------|---------------------------------------|------|------|------|--------------|------------|
|           |                      | Time                                  | L90  | L10  | Leq  | dB(A)        | (Y/N)      |
| 3-Mar-23  | Sunny                | 13:00                                 | 58.5 | 62.3 | 61.2 | 75           | Ν          |
| 9-Mar-23  | Sunny                | 13:05                                 | 60.0 | 63.6 | 62.6 | 75           | Ν          |
| 15-Mar-23 | Sunny                | 13:00                                 | 61.6 | 63.7 | 62.6 | 75           | Ν          |
| 21-Mar-23 | Sunny                | 11:00                                 | 60.7 | 63.3 | 62.6 | 75           | Ν          |
| 27-Mar-23 | Sunny                | 13:00                                 | 61.6 | 63.3 | 62.6 | 75           | N          |